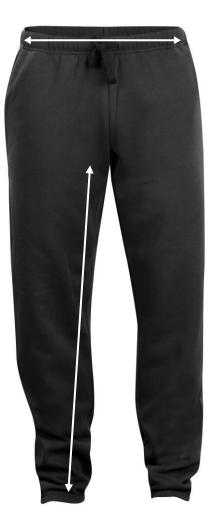

## measurements

|               | xxs | XS   | S    | М    | L    | XL   | XXL  | 3XL  | 4XL  | 5XL |
|---------------|-----|------|------|------|------|------|------|------|------|-----|
| Inseam Lenght |     | 75   | 78   | 80   | 82   | 85   | 88   | 91   | 92,5 |     |
| ½ Waist       |     | 43,5 | 45,5 | 47,5 | 50,5 | 53,5 | 56,5 | 59,5 | 62,5 |     |
|               |     |      |      |      |      |      |      |      |      |     |

All measurements are indicative with minimum tolerance of 1 cm.